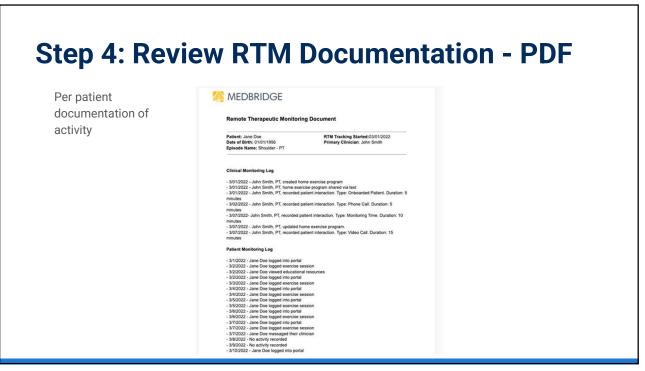

## What are the CPT codes?

- CPT code 98980: Remote therapeutic monitoring treatment management services, physician/other qualified healthcare professional time in a calendar month requiring at least one interactive communication with the patient/caregiver during the calendar month; first 20 minutes — base code.
- CPT code 98981: Remote therapeutic monitoring treatment management services, physician/other qualified healthcare professional time in a calendar month requiring at least one interactive communication with the patient/caregiver during the calendar month; each additional add on code 20 minutes (list separately in addition to code for primary procedure).
- CPT code 98975: Remote therapeutic monitoring (e.g., respiratory system status, musculoskeletal system status, therapy adherence, therapy response); initial set-up and patient education on use of equipment.
- CPT code 98976: Remote therapeutic monitoring (e.g., respiratory system status, musculoskeletal system status, therapy adherence, therapy response); device(s) supply with scheduled (e.g., daily) recording(s) and/or programmed alert(s) transmission to monitor respiratory system, each 30 days.
- CPT code 98977: Remote therapeutic monitoring (e.g., respiratory system status, musculoskeletal system status, therapy adherence, therapy response); device(s) supply with scheduled (e.g., daily) recording(s) and/or programmed alert(s) transmission to monitor musculoskeletal system, each 30 days. (Specific to ARIA Physical Therapy device.)