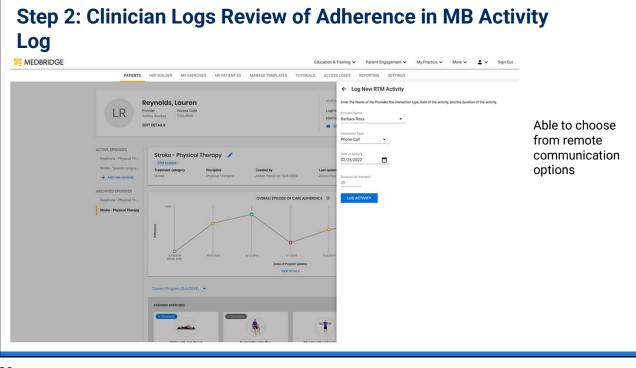

## What are the CPT codes?

- CPT code 98980: Remote therapeutic monitoring treatment management services, physician/other qualified healthcare professional time in a calendar month requiring at least one interactive communication with the patient/caregiver during the calendar month; first 20 minutes — base code.
- CPT code 98981: Remote therapeutic monitoring treatment management services, physician/other qualified healthcare professional time in a calendar month requiring at least one interactive communication with the patient/caregiver during the calendar month; each additional add on code 20 minutes (list separately in addition to code for primary procedure).
- CPT code 98975: Remote therapeutic monitoring (e.g., respiratory system status, musculoskeletal system status, therapy adherence, therapy response); initial set-up and patient education on use of equipment.
- CPT code 98976: Remote therapeutic monitoring (e.g., respiratory system status, musculoskeletal system status, therapy adherence, therapy response); device(s) supply with scheduled (e.g., daily) recording(s) and/or programmed alert(s) transmission to monitor respiratory system, each 30 days.
- CPT code 98977: Remote therapeutic monitoring (e.g., respiratory system status, musculoskeletal system status, therapy adherence, therapy response); device(s) supply with scheduled (e.g., daily) recording(s) and/or programmed alert(s) transmission to monitor musculoskeletal system, each 30 days. (Specific to ARIA Physical Therapy device.)