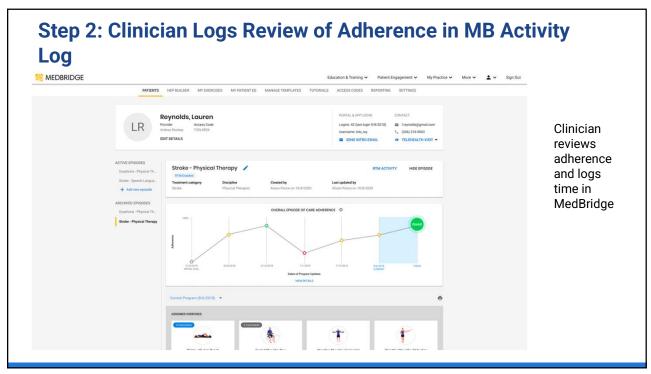

## What are the CPT codes?

- CPT code 98980: Remote therapeutic monitoring treatment management services, physician/other qualified healthcare professional time in a calendar month requiring at least one interactive communication with the patient/caregiver during the calendar month; first 20 minutes — base code.
- CPT code 98981: Remote therapeutic monitoring treatment management services, physician/other qualified healthcare professional time in a calendar month requiring at least one interactive communication with the patient/caregiver during the calendar month; each additional add on code 20 minutes (list separately in addition to code for primary procedure).
- CPT code 98975: Remote therapeutic monitoring (e.g., respiratory system status, musculoskeletal system status, therapy adherence, therapy response); initial set-up and patient education on use of equipment.
- CPT code 98976: Remote therapeutic monitoring (e.g., respiratory system status, musculoskeletal system status, therapy adherence, therapy response); device(s) supply with scheduled (e.g., daily) recording(s) and/or programmed alert(s) transmission to monitor respiratory system, each 30 days.
- CPT code 98977: Remote therapeutic monitoring (e.g., respiratory system status, musculoskeletal system status, therapy adherence, therapy response); device(s) supply with scheduled (e.g., daily) recording(s) and/or programmed alert(s) transmission to monitor musculoskeletal system, each 30 days. (Specific to ARIA Physical Therapy device.)