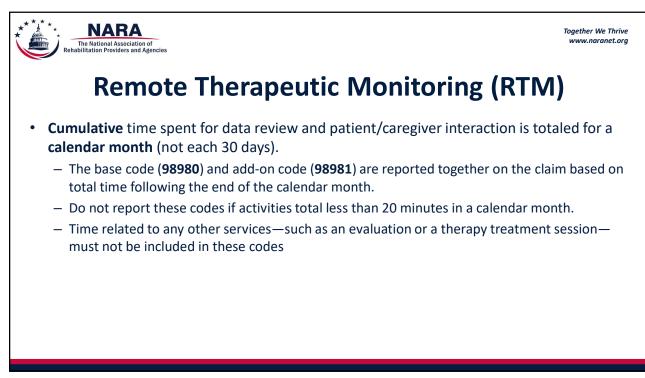

## What are the CPT codes?

- CPT code 98980: Remote therapeutic monitoring treatment management services, physician/other qualified healthcare professional time in a calendar month requiring at least one interactive communication with the patient/caregiver during the calendar month; first 20 minutes — base code.
- CPT code 98981: Remote therapeutic monitoring treatment management services, physician/other qualified healthcare professional time in a calendar month requiring at least one interactive communication with the patient/caregiver during the calendar month; each additional add on code 20 minutes (list separately in addition to code for primary procedure).
- CPT code 98975: Remote therapeutic monitoring (e.g., respiratory system status, musculoskeletal system status, therapy adherence, therapy response); initial set-up and patient education on use of equipment.
- CPT code 98976: Remote therapeutic monitoring (e.g., respiratory system status, musculoskeletal system status, therapy adherence, therapy response); device(s) supply with scheduled (e.g., daily) recording(s) and/or programmed alert(s) transmission to monitor respiratory system, each 30 days.
- CPT code 98977: Remote therapeutic monitoring (e.g., respiratory system status, musculoskeletal system status, therapy adherence, therapy response); device(s) supply with scheduled (e.g., daily) recording(s) and/or programmed alert(s) transmission to monitor musculoskeletal system, each 30 days. (Specific to ARIA Physical Therapy device.)