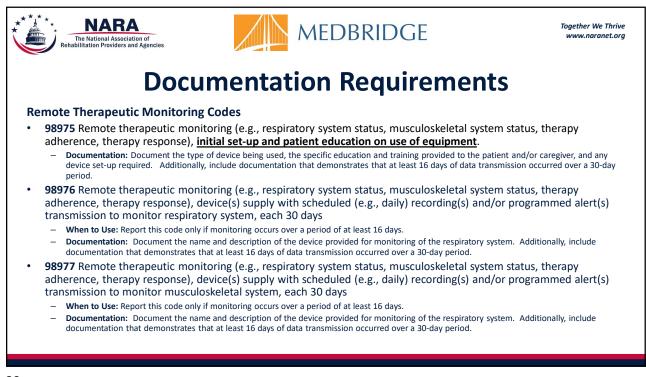

## What are the CPT codes?

- CPT code 98980: Remote therapeutic monitoring treatment management services, physician/other qualified healthcare professional time in a calendar month requiring at least one interactive communication with the patient/caregiver during the calendar month; first 20 minutes — base code.
- CPT code 98981: Remote therapeutic monitoring treatment management services, physician/other qualified healthcare professional time in a calendar month requiring at least one interactive communication with the patient/caregiver during the calendar month; each additional add on code 20 minutes (list separately in addition to code for primary procedure).
- CPT code 98975: Remote therapeutic monitoring (e.g., respiratory system status, musculoskeletal system status, therapy adherence, therapy response); initial set-up and patient education on use of equipment.
- CPT code 98976: Remote therapeutic monitoring (e.g., respiratory system status, musculoskeletal system status, therapy adherence, therapy response); device(s) supply with scheduled (e.g., daily) recording(s) and/or programmed alert(s) transmission to monitor respiratory system, each 30 days.
- CPT code 98977: Remote therapeutic monitoring (e.g., respiratory system status, musculoskeletal system status, therapy adherence, therapy response); device(s) supply with scheduled (e.g., daily) recording(s) and/or programmed alert(s) transmission to monitor musculoskeletal system, each 30 days. (Specific to ARIA Physical Therapy device.)