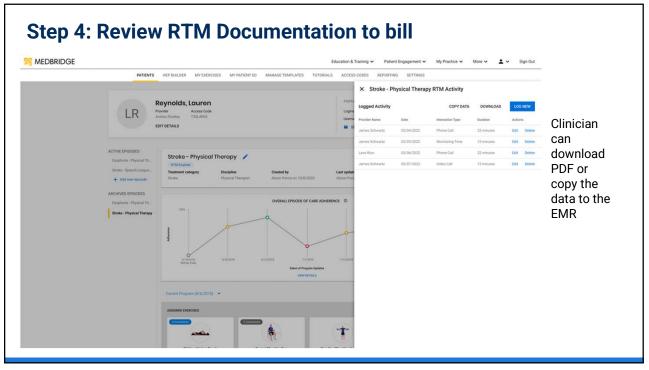

## What are the CPT codes?

- CPT code 98980: Remote therapeutic monitoring treatment management services, physician/other qualified healthcare professional time in a calendar month requiring at least one interactive communication with the patient/caregiver during the calendar month; first 20 minutes — base code.
- CPT code 98981: Remote therapeutic monitoring treatment management services, physician/other qualified healthcare professional time in a calendar month requiring at least one interactive communication with the patient/caregiver during the calendar month; each additional add on code 20 minutes (list separately in addition to code for primary procedure).
- CPT code 98975: Remote therapeutic monitoring (e.g., respiratory system status, musculoskeletal system status, therapy adherence, therapy response); initial set-up and patient education on use of equipment.
- CPT code 98976: Remote therapeutic monitoring (e.g., respiratory system status, musculoskeletal system status, therapy adherence, therapy response); device(s) supply with scheduled (e.g., daily) recording(s) and/or programmed alert(s) transmission to monitor respiratory system, each 30 days.
- CPT code 98977: Remote therapeutic monitoring (e.g., respiratory system status, musculoskeletal system status, therapy adherence, therapy response); device(s) supply with scheduled (e.g., daily) recording(s) and/or programmed alert(s) transmission to monitor musculoskeletal system, each 30 days. (Specific to ARIA Physical Therapy device.)