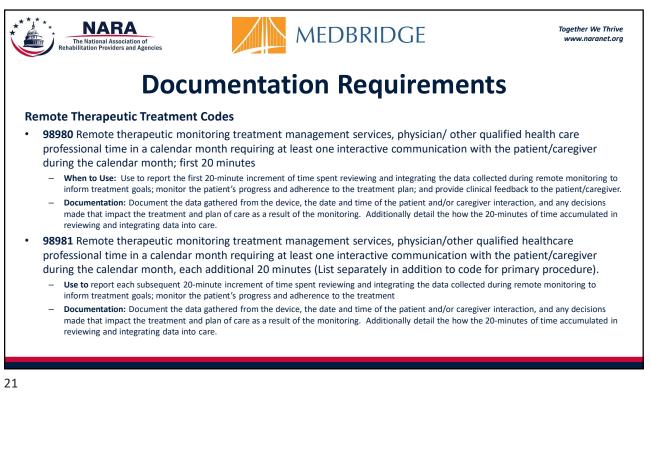

## What are the CPT codes?

- CPT code 98980: Remote therapeutic monitoring treatment management services, physician/other qualified healthcare professional time in a calendar month requiring at least one interactive communication with the patient/caregiver during the calendar month; first 20 minutes — base code.
- CPT code 98981: Remote therapeutic monitoring treatment management services, physician/other qualified healthcare professional time in a calendar month requiring at least one interactive communication with the patient/caregiver during the calendar month; each additional add on code 20 minutes (list separately in addition to code for primary procedure).
- CPT code 98975: Remote therapeutic monitoring (e.g., respiratory system status, musculoskeletal system status, therapy adherence, therapy response); initial set-up and patient education on use of equipment.
- CPT code 98976: Remote therapeutic monitoring (e.g., respiratory system status, musculoskeletal system status, therapy adherence, therapy response); device(s) supply with scheduled (e.g., daily) recording(s) and/or programmed alert(s) transmission to monitor respiratory system, each 30 days.
- CPT code 98977: Remote therapeutic monitoring (e.g., respiratory system status, musculoskeletal system status, therapy adherence, therapy response); device(s) supply with scheduled (e.g., daily) recording(s) and/or programmed alert(s) transmission to monitor musculoskeletal system, each 30 days. (Specific to ARIA Physical Therapy device.)