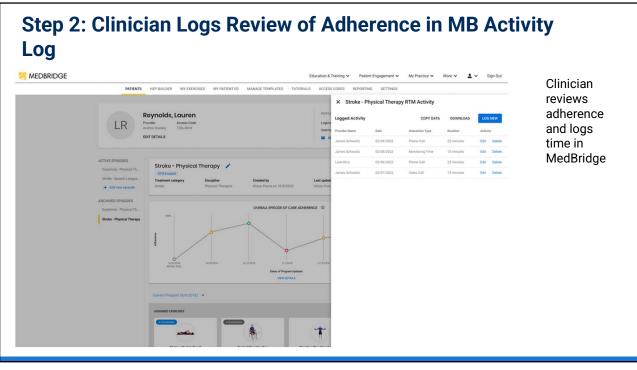

## What are the CPT codes?

- CPT code 98980: Remote therapeutic monitoring treatment management services, physician/other qualified healthcare professional time in a calendar month requiring at least one interactive communication with the patient/caregiver during the calendar month; first 20 minutes — base code.
- CPT code 98981: Remote therapeutic monitoring treatment management services, physician/other qualified healthcare professional time in a calendar month requiring at least one interactive communication with the patient/caregiver during the calendar month; each additional add on code 20 minutes (list separately in addition to code for primary procedure).
- CPT code 98975: Remote therapeutic monitoring (e.g., respiratory system status, musculoskeletal system status, therapy adherence, therapy response); initial set-up and patient education on use of equipment.
- CPT code 98976: Remote therapeutic monitoring (e.g., respiratory system status, musculoskeletal system status, therapy adherence, therapy response); device(s) supply with scheduled (e.g., daily) recording(s) and/or programmed alert(s) transmission to monitor respiratory system, each 30 days.
- CPT code 98977: Remote therapeutic monitoring (e.g., respiratory system status, musculoskeletal system status, therapy adherence, therapy response); device(s) supply with scheduled (e.g., daily) recording(s) and/or programmed alert(s) transmission to monitor musculoskeletal system, each 30 days. (Specific to ARIA Physical Therapy device.)