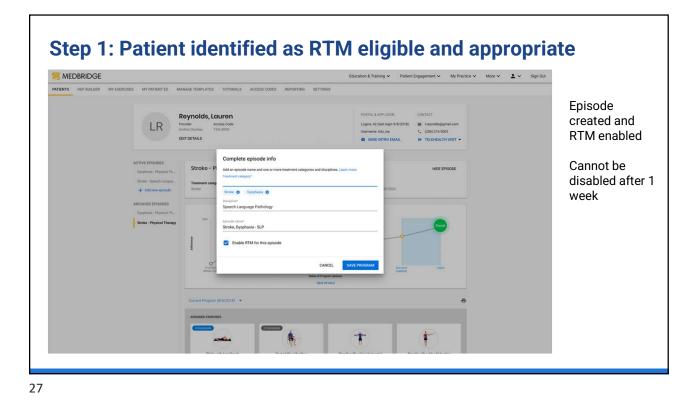

## What are the CPT codes?

- CPT code 98980: Remote therapeutic monitoring treatment management services, physician/other qualified healthcare professional time in a calendar month requiring at least one interactive communication with the patient/caregiver during the calendar month; first 20 minutes — base code.
- CPT code 98981: Remote therapeutic monitoring treatment management services, physician/other qualified healthcare professional time in a calendar month requiring at least one interactive communication with the patient/caregiver during the calendar month; each additional add on code 20 minutes (list separately in addition to code for primary procedure).
- CPT code 98975: Remote therapeutic monitoring (e.g., respiratory system status, musculoskeletal system status, therapy adherence, therapy response); initial set-up and patient education on use of equipment.
- CPT code 98976: Remote therapeutic monitoring (e.g., respiratory system status, musculoskeletal system status, therapy adherence, therapy response); device(s) supply with scheduled (e.g., daily) recording(s) and/or programmed alert(s) transmission to monitor respiratory system, each 30 days.
- CPT code 98977: Remote therapeutic monitoring (e.g., respiratory system status, musculoskeletal system status, therapy adherence, therapy response); device(s) supply with scheduled (e.g., daily) recording(s) and/or programmed alert(s) transmission to monitor musculoskeletal system, each 30 days. (Specific to ARIA Physical Therapy device.)