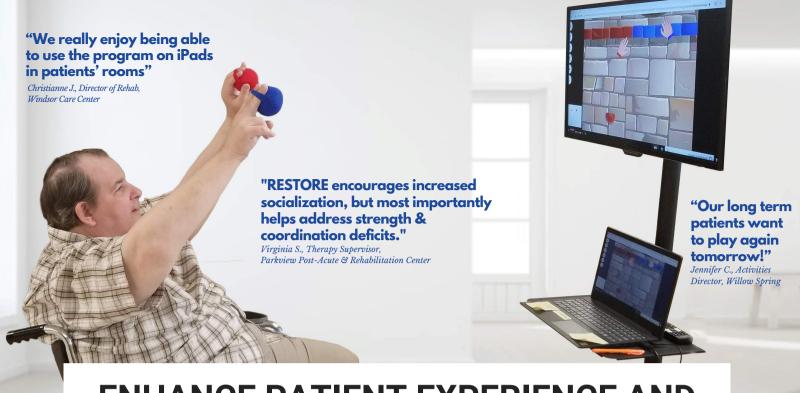

## ENHANCE PATIENT EXPERIENCE AND ACCELERATE CLINICAL OUTCOMES

Boost everyone's day with hundreds of customizable, skill-building activities that motivate your residents to reach their therapy goals, keep them active and healthy.

**Drive census and quality mix** by differentiating your care approach with a cutting-edge platform. Use RESTORE to turn any PC into an interactive skill development tool that expands skill-building opportunities by engaging therapists, care partners, patients, and family members.

- RESTORE IN THERAPY
   Accelerate clinical outcomes with fun and engaging therapeutic activities
- RESTORE WITH CARE PARTNERS
   Expand skill-building opportunities to activities and restorative nursing
- RESTORE-Together
   Connect residents with their loved ones or residents in in skilled nursing facilities nation-wide