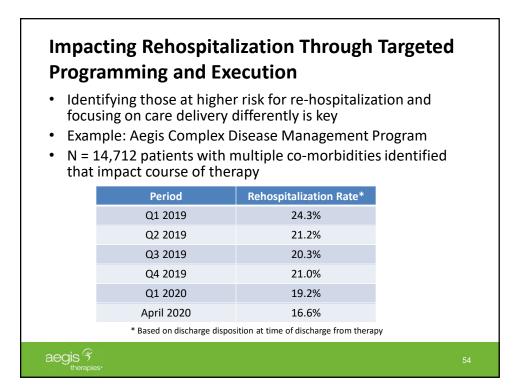

t restrict enrollment to MA eligible individuals who, for 90 days or longer, have had or are expected to need the level of services provided in a longterm care (LTC) skilled nursing facility (SNF), a LTC nursing facility (NF), a SNF/NF, an intermediate care facility for individuals with intellectual disabilities (ICF/IDD), or an inpatient psychiatric facility.

CMS may allow an I-SNP that operates in either single or multiple facilities to establish a county-based service area as long as it has <u>at least one long-term care facility</u> that can accept enrollment and is accessible to the county residents.

As with all MA plans, CMS will monitor the plan's marketing/enrollment practices and long-term care facility contracts to confirm that there is no discriminatory impact.





















| Medicare Part A Claims                       | Part A Volume | ALOS        |
|----------------------------------------------|---------------|-------------|
| 2017 Q4 – 2018 Q3 (Before Aegis Partnership) | 185           | 30.0        |
| 2018 Q4 – 2019 Q3 (After Aegis Partnership)  | 244           | 27.8        |
| Totals                                       | 32% increase  | 7% decrease |
|                                              |               |             |

































"Each Provider clinic must achieve a 75<sup>th</sup> percentile rank or greater for achieving a reduced proportion of Members that "fail to progress" when compared to the percentile ranking of all other Provider clinics. **The 75<sup>th</sup> percentile Goal is 20.0% failure to improve.