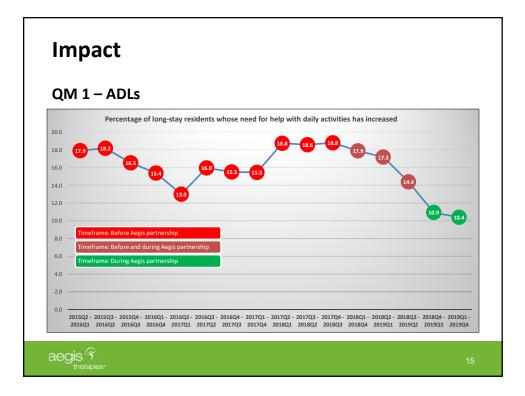

as long as it has <u>at least one long-term care facility</u> that can accept enrollment and is accessible to the county residents.

As with all MA plans, CMS will monitor the plan's marketing/enrollment practices and long-term care facility contracts to confirm that there is no discriminatory impact.





















| Medicare Part A Claims                       | Part A Volume | ALOS        |
|----------------------------------------------|---------------|-------------|
| 2017 Q4 – 2018 Q3 (Before Aegis Partnership) | 185           | 30.0        |
| 2018 Q4 – 2019 Q3 (After Aegis Partnership)  | 244           | 27.8        |
| Totals                                       | 32% increase  | 7% decrease |
|                                              |               |             |

































"Each Provider clinic must achieve a 75<sup>th</sup> percentile rank or greater for achieving a reduced proportion of Members that "fail to progress" when compared to the percentile ranking of all other Provider clinics. **The 75<sup>th</sup> percentile Goal is 20.0% failure to improve.** If a Provider clinic hits or exceeds a lower percentile threshold... (they) will be deemed to have met the LBP Stretch Level Goal".