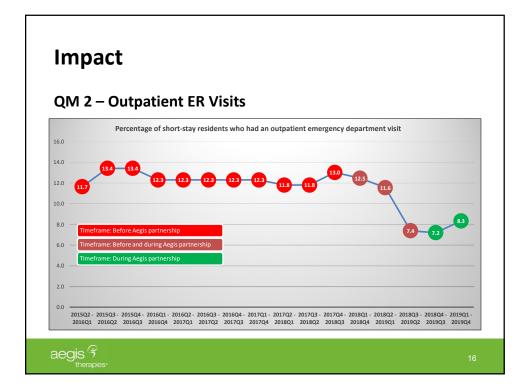

s long as it has <u>at least one long-term care facility</u> that can accept enrollment and is accessible to the county residents.

As with all MA plans, CMS will monitor the plan's marketing/enrollment practices and long-term care facility contracts to confirm that there is no discriminatory impact.





















| Medicare Part A Claims                       | Part A Volume | ALOS        |
|----------------------------------------------|---------------|-------------|
| 2017 Q4 – 2018 Q3 (Before Aegis Partnership) | 185           | 30.0        |
| 2018 Q4 – 2019 Q3 (After Aegis Partnership)  | 244           | 27.8        |
| Totals                                       | 32% increase  | 7% decrease |
|                                              |               |             |

































"Each Provider clinic must achieve a 75<sup>th</sup> percentile rank or greater for achieving a reduced proportion of Members that "fail to progress" when compared to the percentile ranking of all other Provider clinics. **The 75<sup>th</sup> percentile Goal is 20.0% failure to improve.** If a Provider clinic hits or exceeds a lower percentile threshold... (they) will be deemed to have met the LBP Stretch Level Goal".