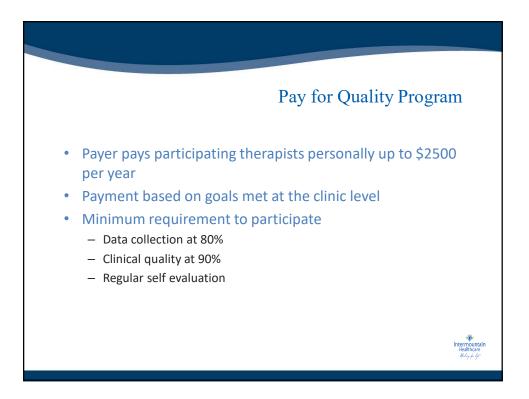

"Each Provider clinic must achieve a 75<sup>th</sup> percentile rank or greater for achieving a reduced proportion of Members that "fail to progress" when compared to the percentile ranking of all other Provider clinics. **The 75<sup>th</sup> percentile Goal is 20.0% failure to improve.** If a Provider clinic hits or exceeds a lower percentile threshold... (they) will be deemed to have met the LBP Stretch Level Goal".