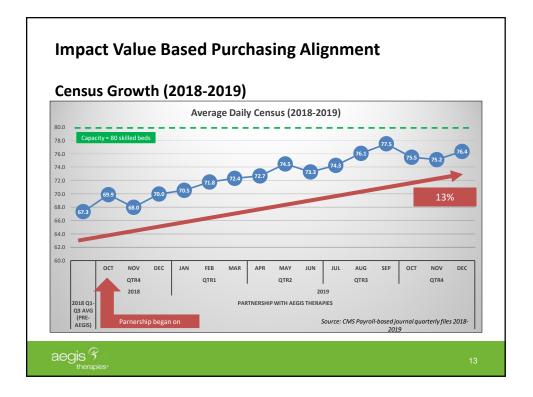

strict enrollment to MA eligible individuals who, for 90 days or longer, have had or are expected to need the level of services provided in a longterm care (LTC) skilled nursing facility (SNF), a LTC nursing facility (NF), a SNF/NF, an intermediate care facility for individuals with intellectual disabilities (ICF/IDD), or an inpatient psychiatric facility.

CMS may allow an I-SNP that operates in either single or multiple facilities to establish a county-based service area as long as it has <u>at least one long-term care facility</u> that can accept enrollment and is accessible to the county residents.

As with all MA plans, CMS will monitor the plan's marketing/enrollment practices and long-term care facility contracts to confirm that there is no discriminatory impact.





















| Medicare Part A Claims                       | Part A Volume | ALOS        |
|----------------------------------------------|---------------|-------------|
| 2017 Q4 – 2018 Q3 (Before Aegis Partnership) | 185           | 30.0        |
| 2018 Q4 – 2019 Q3 (After Aegis Partnership)  | 244           | 27.8        |
| Totals                                       | 32% increase  | 7% decrease |
|                                              |               |             |

































"Each Provider clinic must achieve a 75<sup>th</sup> percentile rank or greater for achieving a reduced proportion of Members that "fail to progress" when compared to the percentile ranking of all other Provider clinics. **The 75<sup>th</sup> percentile Goal is 20.0% failure to improve.** I