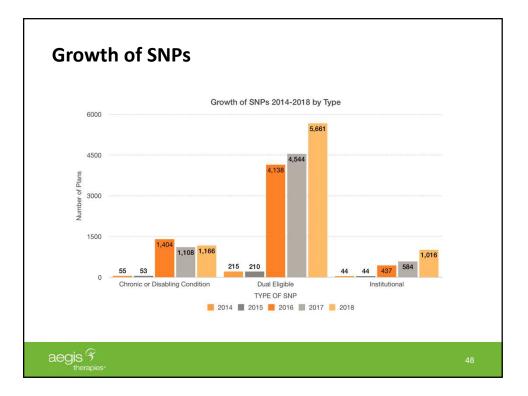

## I-SNP

Institutional Special Needs Plans, or I-SNPs, are Medicare Advantage plans that restrict enrollment to MA eligible individuals who, for 90 days or longer, have had or are expected to need the level of services provided in a longterm care (LTC) skilled nursing facility (SNF), a LTC nursing facility (NF), a SNF/NF, an intermediate care facility for individuals with intellectual disabilities (ICF/IDD), or an inpatient psychiatric facility.